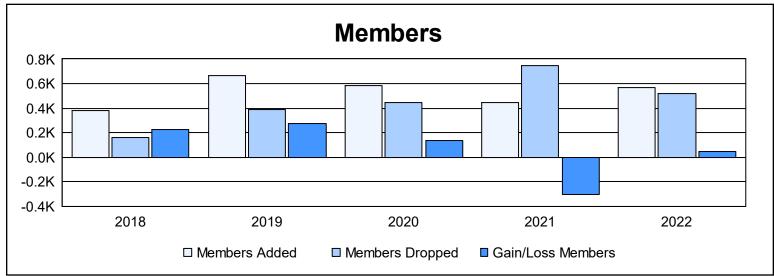

District 416 As of June 2022 Cumulative

| Year      | New<br>Clubs | Dropped<br>Clubs | Gain/<br>Loss<br>Clubs | New<br>Members | Charter<br>Members | Reinstate<br>Members | Transfer<br>Members | Total<br>Member<br>Added | Total<br>Members<br>Dropped | Gain/<br>Loss<br>Members |
|-----------|--------------|------------------|------------------------|----------------|--------------------|----------------------|---------------------|--------------------------|-----------------------------|--------------------------|
| 2017-2018 | 7            | 1                | 6                      | 160            | 224                | 0                    | 0                   | 384                      | 158                         | 226                      |
| 2018-2019 | 14           | 7                | 7                      | 214            | 435                | 11                   | 4                   | 664                      | 392                         | 272                      |
| 2019-2020 | 2            | 3                | -1                     | 406            | 138                | 34                   | 2                   | 580                      | 442                         | 138                      |
| 2020-2021 | 8            | 5                | 3                      | 245            | 191                | 3                    | 4                   | 443                      | 749                         | -306                     |
| 2021-2022 | 8            | 11               | -3                     | 353            | 185                | 30                   | 1                   | 569                      | 521                         | 48                       |
| Average   | 8            | 5                | 2                      | 276            | 235                | 16                   | 2                   | 528                      | 452                         | 76                       |